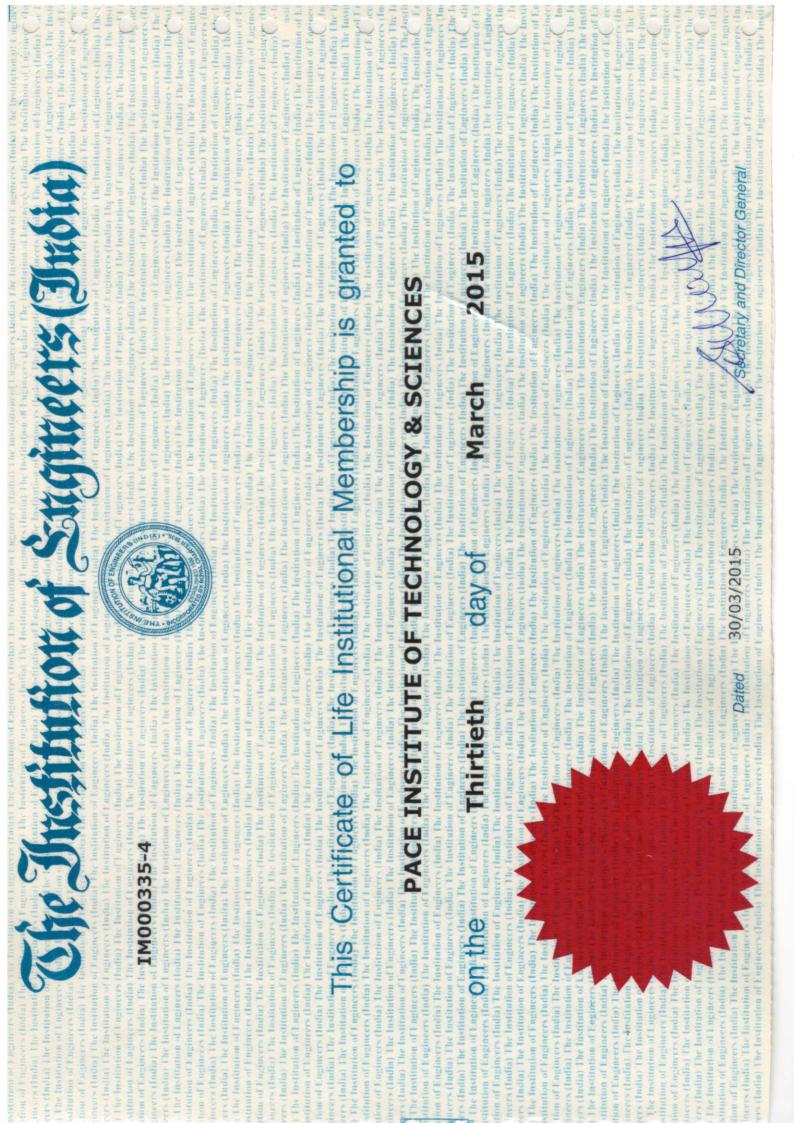

MEMB/SB/150200429330-RIM/ IM0003354/ M-20

30/03/2015

TO
DR C V SUBBA RAO
PRINCIPAL
PACE INSTITUTE OF TECHNOLOGY & SCIENCES
NH 5 NEAR VALLURAMMA TEMPLE
VALLUR (PO)
ONGLE
PIN: 523272

SUB: Life Institutional Membership

The following information may be noted for your permanent record:-

- 1) Full name as recorded in our list of Institutional Member : PACE INSTITUTE OF TECHNOLOGY & SCIENCES
- 2) Membership Number of your Institute

: IM000335-4

Date of Election as Institutional Member

:30.03.2015

You are attached to Vijayawada Local Centre of the Institution as per the geographical location of your Institute. Please quote your IM number in future correspondence.

With warm regards,

Dr Chandrasekhar

**Secretary & Director General** 

CC to:

Honorary Secretary
Vijayawada Local Centre
Dr K L Rao Bhavan
No 29-33-14
IRRIGATION OFICE COMPOUND
Governorpet Vijayawada 520002