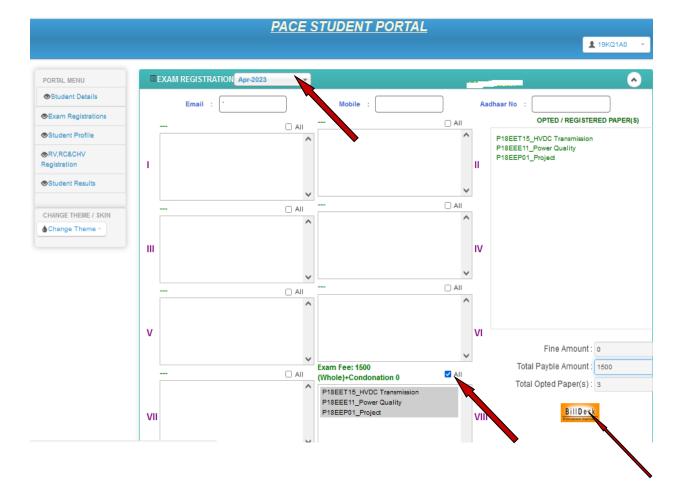

After select the Exam Registration and click on Month & Year and select all the Subjects & Click on Bill Desk